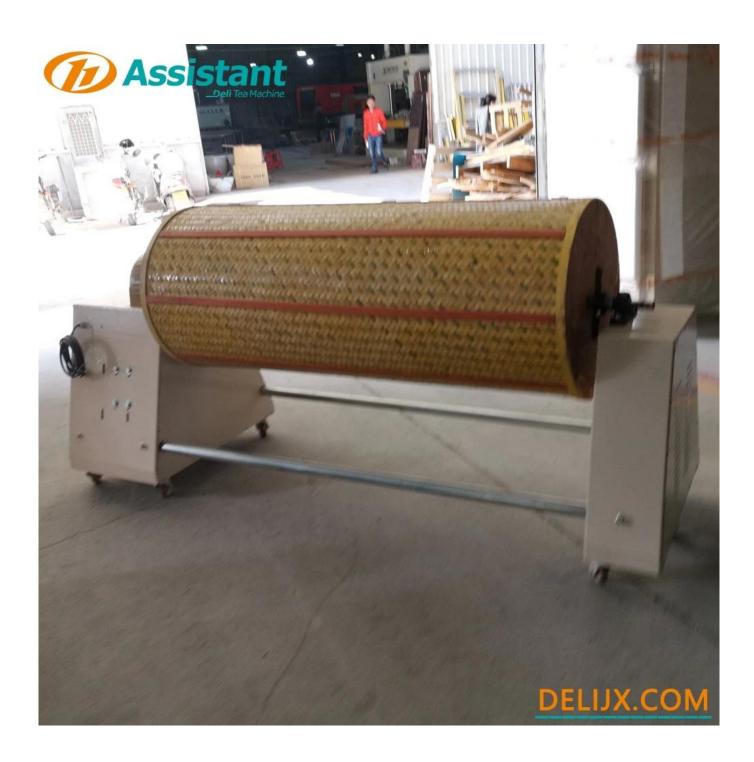

# LA DESCRIPTION

<u>Oolong Tea Shaking Machine</u> is one of the important equipment in the process of oolong tea production.

The shaking cage is made of pure natural top layer bamboo, which is environmentally friendly and does not damage tea leaves. The shaking cage has small holes, which can filter out debris falling from the leaves and play a cleaning role.

The machine is equipped with a speed regulating device, which can adjust the speed of shaking. The time control system is added. When the time is up, it will automatically stop working. It is easy to operate and saves time and effort.

#### **ADVANTAGE**

- 1. The drum is made of bamboo material, which is hygienic and environmentally friendly;
- 2. Using electromagnetic speed control motor, the speed is stable and durable;
- 3. Can be electronic timing, easy to operate.