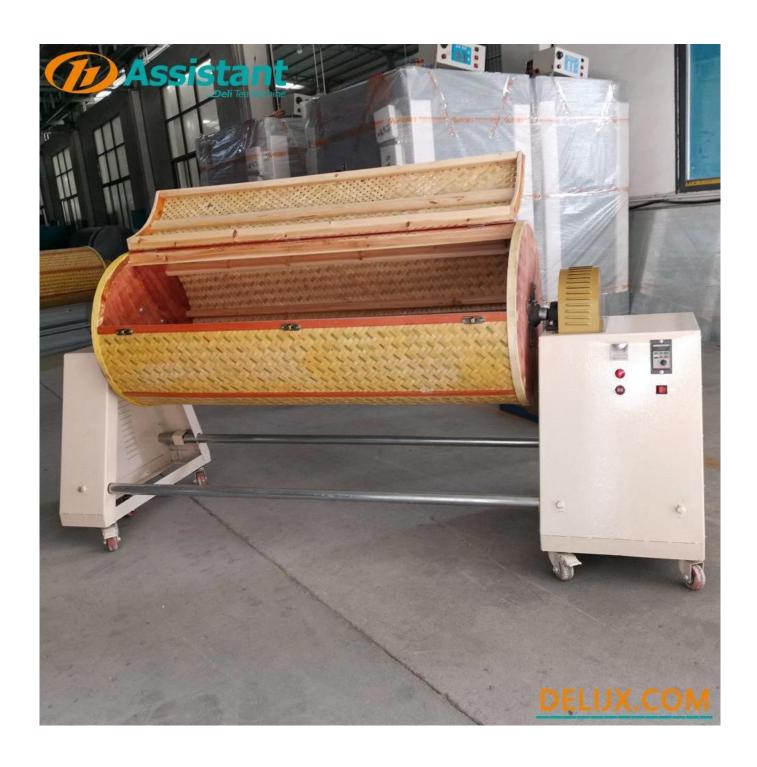

## **DETAILS**

Convenient design of copper lock, with spring locking function, can quickly open and close bamboo door.

The bamboo door with holes can screen out the broken tea leaf dust during oolong tea tossing step, and can improve the quality of tea.

**PHOTOS** 

Website: <u>delijx.com</u> Email: <u>info@delijx.com</u> WhatsApp/ WeChat/ Tel: 0086-18120033767