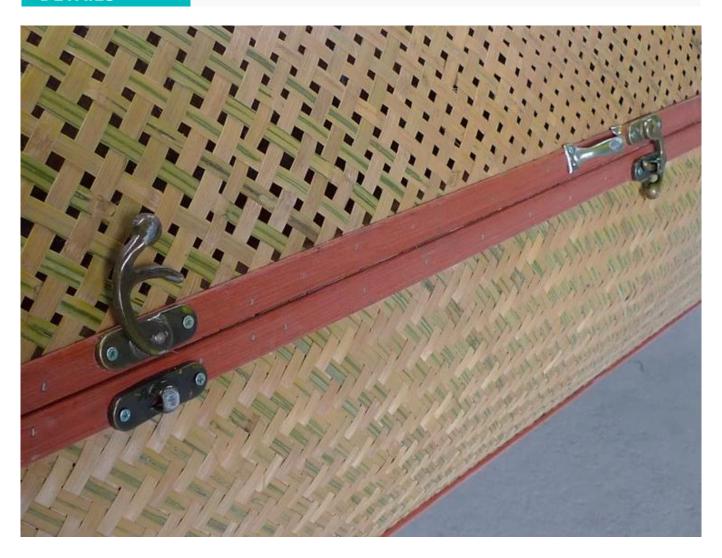

## **DETAILS**

Convenient design of copper lock, with spring locking function, can quickly open and close bamboo door.

The bamboo door with holes can screen out the broken tea leaf dust during oolong tea tossing step, and can improve the quality of tea.