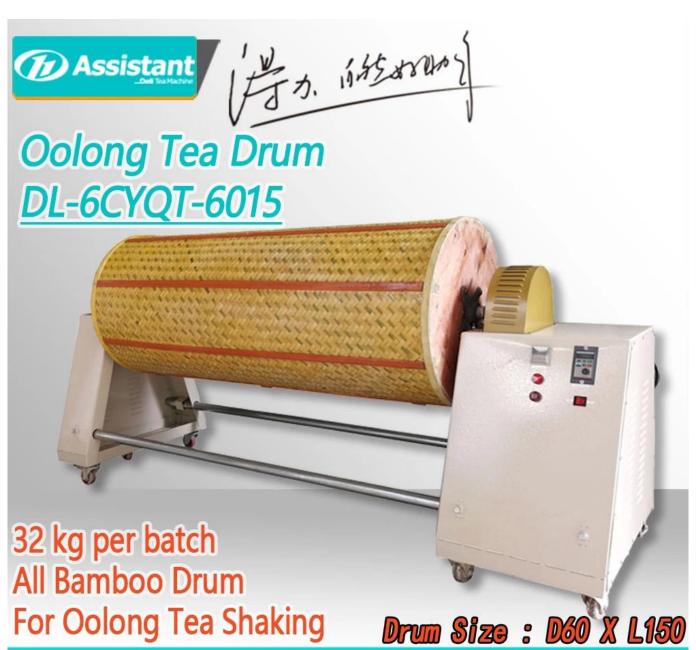

# LA DESCRIPTION

<u>Oolong Tea Shaking Machine</u> is one of the important equipment in the process of oolong tea production.

The shaking cage is made of pure natural top layer bamboo, which is environmentally friendly and does not damage tea leaves. The shaking cage has small holes, which can filter out debris falling from the leaves and play a cleaning role.

The machine is equipped with a speed regulating device, which can adjust the speed of shaking. The time control system is added. When the time is up, it will automatically stop working. It is easy to operate and saves time and effort.

#### **ADVANTAGE**

- 1. The drum is made of bamboo material, which is hygienic and environmentally friendly;
- 2. Using electromagnetic speed control motor, the speed is stable and durable;
- 3. Can be electronic timing, easy to operate.

#### **SPECIFICATION**

Specification of <u>DL-6YQT-6015</u> oolong tea shaking drum.

| Model                   |               | DL-6CYQT-6015    |  |
|-------------------------|---------------|------------------|--|
| Input voltage           |               | 220V / 380V      |  |
| Dimensions(L*W*H)       |               | 2100×800×1000 mm |  |
| Roller diameter         |               | 600 mm           |  |
| Roller length           |               | 1500 mm          |  |
| Drive motor             | power         | 1.1 kW           |  |
|                         | speed         | 1400 r/min       |  |
|                         | Rated voltage | 380 V            |  |
| Working speed of roller |               | 0-30 r/min       |  |
| Roller materials        |               | Bamboo           |  |
| Capacity                |               | 32 kg/time       |  |
|                         |               |                  |  |