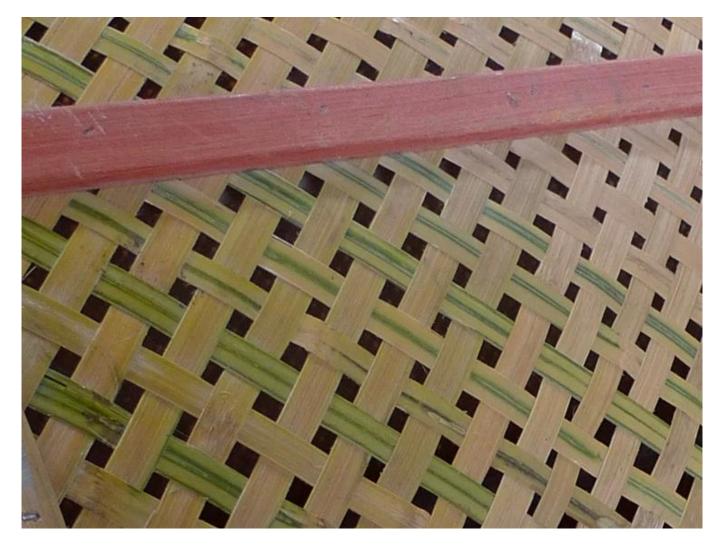

# LA DESCRIPTION

<u>Oolong Tea Shaking Machine</u> is one of the important equipment in the process of oolong tea production.

The shaking cage is made of pure natural top layer bamboo, which is environmentally friendly and does not damage tea leaves. The shaking cage has small holes, which can filter out debris falling from the leaves and play a cleaning role.