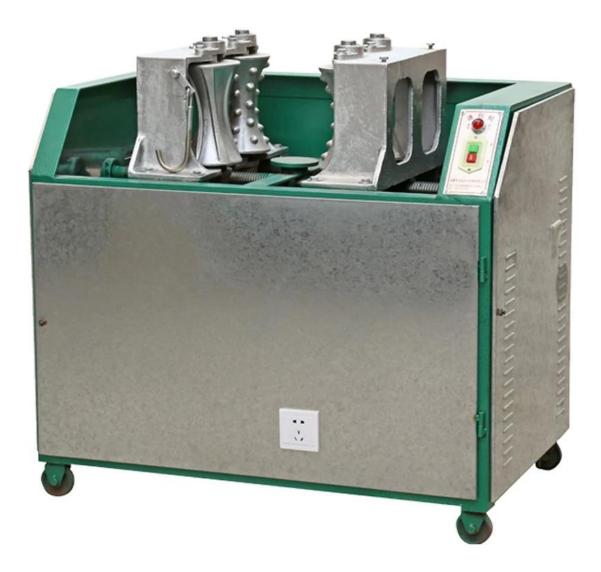

#### DESCRIPTION

DL-6CSBG-20 Granular Type Oolong Tea Canvas Wrapping Rolling Machine is suitable for the tea-making process before the shaping and bag-type kneading of oolong tea and substitutes for the heavy manual bag type kneading operation. It has the function of electric bag-tightening and bag type kneading, greatly increases the efficiency by several times, process the tea leaves into pear shape or semi-ball shape to make the appearance much attractive, greatly improves tea quality, and is one of important tools for processing of oolong tea.

## **PHOTOS**

Cloth Bag Balling Machine DL-6CSBG-20

Voltage : 380V 50HZ Power : 0.75 kw Rolling Rod : 220 mm For Granular Tpe Tea

30kg Tea Per Bag For Making Granular Tea Forward & Reverse Function L:106cm II:63cm H:101cm