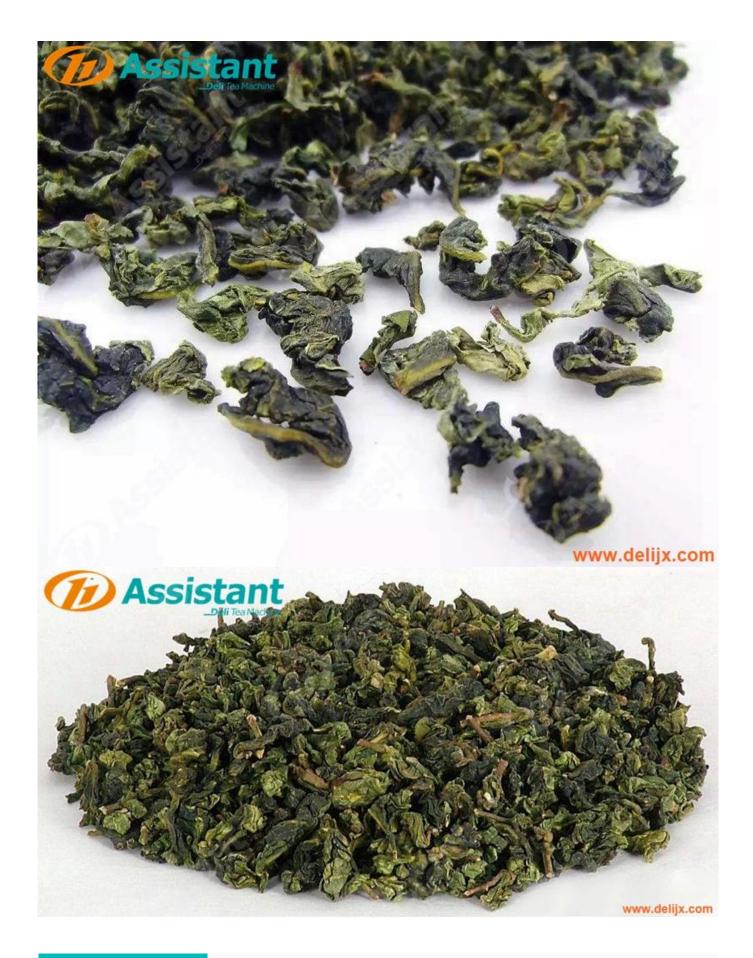

#### DESCRIPTION

DL-6CSBG-20 Granular Type Oolong Tea Canvas Wrapping Rolling Machine is suitable for the tea-making process before the shaping and bag-type kneading of oolong tea and substitutes for the heavy manual bag type kneading operation. It has the function of electric bag-tightening and bag type kneading, greatly increases the efficiency by several times, process the tea leaves into pear shape or semi-ball shape to make the appearance much attractive, greatly improves tea quality, and is one of important tools for processing of oolong tea.

## APPLICATION

<u>Tea Canvas Wrapping Rolling Machine</u> is suitable for processing black / green / oolong / white / dark / herbal tea, the following is the working time required for the above tea production.